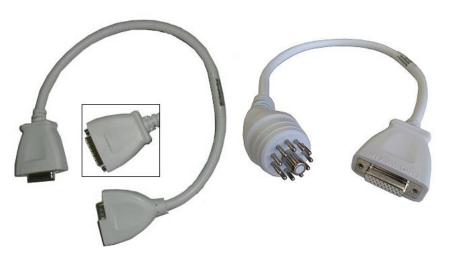

## Dongles (Adaptor for Entertainment Handset)

## **Key Specifications:**

- Cable length 300mm
- Fully molded connectors
- Sedco, Inteltec, HTR and Rauland
- Material:45P-PVC

The dongle is a cheap and easy option of replacing your original entertainment handset with Indigo Care's handset. These dongle are designed as to integrate with different nurse call systems.

The connector is full molded with hard PVC over hospital's grade cable so that it retains high pull-off load both at the joint (neck) and connection on the pins.

Even though we custom design dongles, the readily available adaptors are as followed:

- ➤ Sedco (20-pin flat type)
- **≻**Inteltec
- **≻**Rauland
- >HTR

Part# MED-PEH/ADP-SED-00 Part# MED-PEH/ADP-INT-00 Part# MED-PEH/ADP-RAU-00 Part# MED-PEH/ADP-HTR-00

- Easy to Use
- Plug-and-Play
- Cost Effective
- Integrates to most Nurse Call Systems