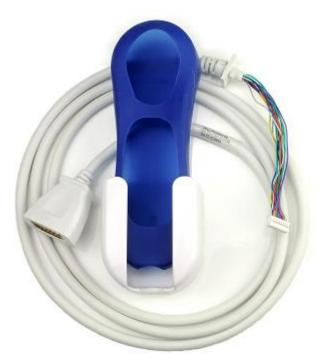

## **Key Specifications:**

- Handset Cord Lead- 2.0 mtr
- Silicon Sleeve –Anti-Microbial
- Speaker(Membrane/Cone)-80hm
- Cradle-ABS Plastic

Instead of disposing the costly handset due to broken cable or cover, Indigo Care's entertainment handset can be reworked with the original replacement parts. Following are the accessories available:

- > Silicon Sleeve (Part # MED-PEH/SLEEVE)
- Handset cord lead (Part # MED-PEH/LEAD-INDIGO)
- Speaker (Part # MED-PEH/SPEAKER)
- Cradle (Part # MED-PEH/CRADLE)

INDIGO CARE (Horizon Electronics Company, T/as) 2/93 Rushdale Street, Knoxfield, VIC, 3180 PH +61 3 9763-2988 www.indigocare.com.au ABN 36007302801